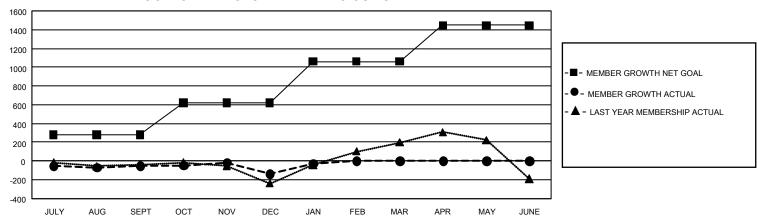

## GOALS AND ACTUAL MEMBERS CUMULATIVE

| DROPPED CLUBS: 5 |       | 365 CLUBS OF 684 ADDED 1<br>OR MORE NEW MEMBERS | GENDER DISTRIBUTION                     |                |  |
|------------------|-------|-------------------------------------------------|-----------------------------------------|----------------|--|
|                  |       |                                                 | MALE                                    | 9,798 (61.74%) |  |
|                  |       |                                                 | FEMALE                                  | 6,067 (38.23%) |  |
| DROPPED MEMBERS  |       |                                                 | NON BINARY                              | 0 (0.00%)      |  |
| DECEASED         | 156   |                                                 | PREFER NOT TO ANSWER                    | 5 (0.03%)      |  |
| CLUB CANCELLED   | 14    |                                                 | TOTAL FAMILY UNIT MEMBERS               | 3,002          |  |
| OTHER            | 1,004 | CLICK HERE FOR                                  | 100020000000000000000000000000000000000 |                |  |
| TOTAL            | 1,174 | CUMULATIVE MEMBERSHIP DATA                      | FAMILY MEMBERS PAYING HALF DUES 1,55    |                |  |

## GMT Constitutional Area 2, Group B

REPORT DOES NOT INCLUDE CLUBS IN UNDISTRICTED AREAS.

| Clubs                 |               |           |               | Members               |                         |                         |                                                    |
|-----------------------|---------------|-----------|---------------|-----------------------|-------------------------|-------------------------|----------------------------------------------------|
| RESULTS FOR 2023-2024 |               |           |               | RESULTS FOR 2023-2024 |                         |                         |                                                    |
| QUARTER               | NEW CLUB GOAL | NEW CLUBS | DROPPED CLUBS | QUARTER MEM           | IBER GROWTH NET<br>GOAL | MEMBER GROWTH<br>ACTUAL | DROPPED MEMBERS<br>ACTUAL (including<br>transfers) |
| JULY/AUG/SEPT         | 9             | 2         | 1             | JULY/AUG/SEPT         | 281                     | 394                     | 398                                                |
| OCT/NOV/DEC           | 27            | 0         | 3             | OCT/NOV/DEC           | 339                     | 621                     | 652                                                |
| JAN/FEB/MAR           | 12            | 2         | 1             | JAN/FEB/MAR           | 441                     | 265                     | 124                                                |
| APR/MAY/JUNE          | 12            | 0         | 0             | APR/MAY/JUNE          | 385                     | 0                       | 0                                                  |