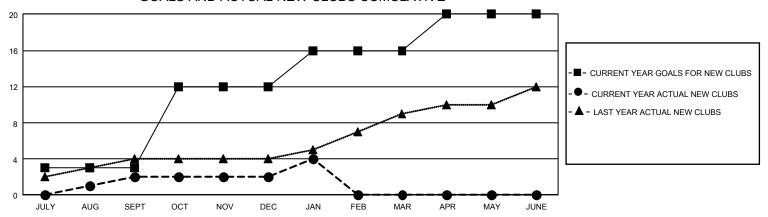

## GOALS AND ACTUAL NEW CLUBS CUMULATIVE

## GMT Constitutional Area 2, Group B

REPORT DOES NOT INCLUDE CLUBS IN UNDISTRICTED AREAS.

| Clubs                 |               |           |               | Members               |                         |                         |                                                    |
|-----------------------|---------------|-----------|---------------|-----------------------|-------------------------|-------------------------|----------------------------------------------------|
| RESULTS FOR 2023-2024 |               |           |               | RESULTS FOR 2023-2024 |                         |                         |                                                    |
| QUARTER               | NEW CLUB GOAL | NEW CLUBS | DROPPED CLUBS | QUARTER MEM           | IBER GROWTH NET<br>GOAL | MEMBER GROWTH<br>ACTUAL | DROPPED MEMBERS<br>ACTUAL (including<br>transfers) |
| JULY/AUG/SEPT         | 9             | 2         | 1             | JULY/AUG/SEPT         | 281                     | 394                     | 398                                                |
| OCT/NOV/DEC           | 27            | 0         | 3             | OCT/NOV/DEC           | 339                     | 621                     | 652                                                |
| JAN/FEB/MAR           | 12            | 2         | 1             | JAN/FEB/MAR           | 441                     | 265                     | 124                                                |
| APR/MAY/JUNE          | 12            | 0         | 0             | APR/MAY/JUNE          | 385                     | 0                       | 0                                                  |